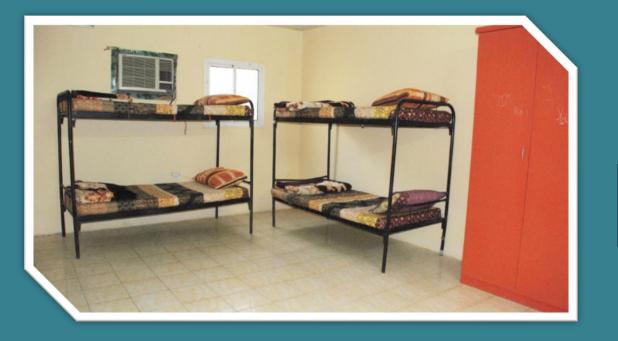

# STAFF SENIOR/JUNIOR ACCOMMODATION

We are providing 2 bed with attached washrooms in one 12x3.75 meter here we have two options 1 person in 1 room and two persons in 1 room, rooms are fully furnished including Tv, fridge, lookers side tables and chairs etc.

### LABORS ACCOMMODATION

We are providing fully furnished accommodation with common washrooms for labors here we have 3 different categories

- 1. 4 x 1
- 2. 6 x 1
- 3.8 x 1

we are providing double steel beds and cupboards etc.