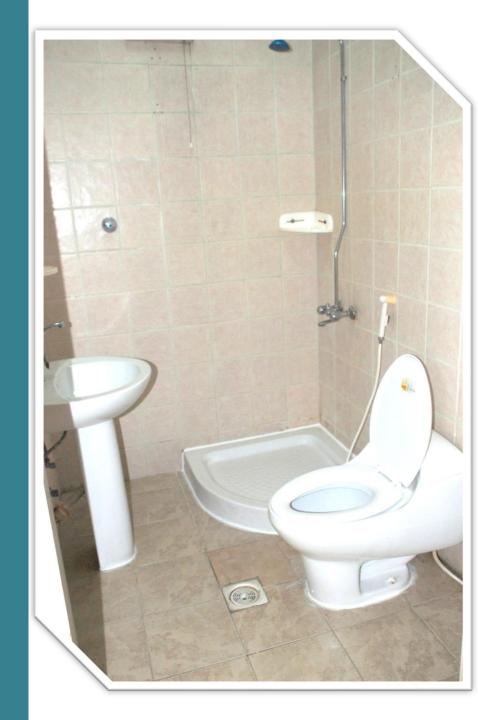

# STAFF SENIOR/JUNIOR ACCOMMODATION

We are providing 2 bed with attached washrooms in one 12x3.75 meter here we have two options 1 person in 1 room and two persons in 1 room, rooms are fully furnished including Tv, fridge, lookers side tables and chairs etc.