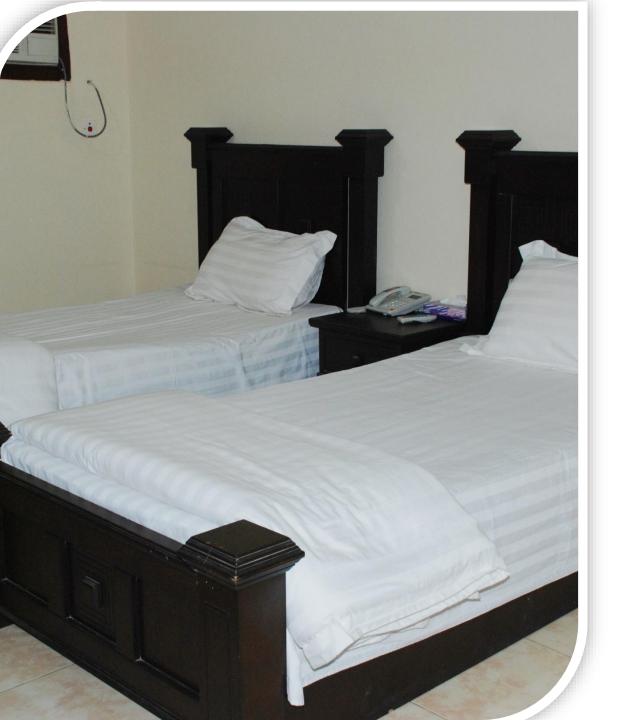

# STAFF SENIOR/JUNIOR ACCOMMODATION

We are providing 2 bed with attached washrooms in one 12x3.75 meter here we have two options 1 person in 1 room and two persons in 1 room, rooms are fully furnished including Tv, fridge, lookers side tables and chairs etc.

we are providing Separate mess hall, Recreation, and for this category.

We have three categories VIP senior / junior and labor.

We use the finest quality food and ingredients.